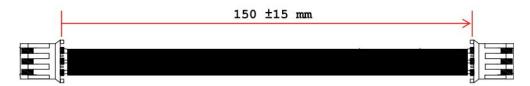

# BX-ENEL5-1 Quick Start

### **Package Checklist**

The package includes the following items:

- One BX-ENEL5-1 Battery Box
- One Cable (4SCA024)
- One Quick Start

#### **Related Documents**

#### **Documents**

Quick Start: BX-ENEL5-1\_QuickStart.pdf

# BX-ENEL5-1 Dimensions (Unit: mm)



## Cable Dimensions (Unit: mm)



#### > Installation

A. Install Nikon a battery ENEL5 into the battery box.



B. Install BX-ENEL5-1 battery box and GT-530 (or other device that need the battery) on DIN Rail, and connect the connector of the battery to the slot "BAT" of GT-530.



# > Technical Support

ICP DAS Service : <a href="mailto:service@icpdas.com">service@icpdas.com</a>