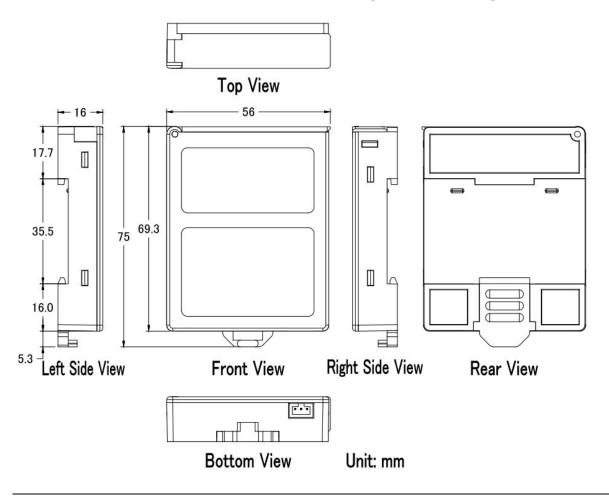

# BX-ENEL5-1 Quick Start

### **Package Checklist**

The package includes the following items:

- One BX-ENEL5-1 Battery Box
- One Cable (4SCA024)
- One Quick Start

#### **Related Documents**

#### **Documents**

Quick Start: BX-ENEL5-1\_QuickStart.pdf

# BX-ENEL5-1 Dimensions (Unit: mm)



## Cable Dimensions (Unit: mm)



#### > Installation

A. Install Nikon a battery ENEL5 into the battery box.



B. Install BX-ENEL5-1 battery box and GT-530 (or other device that need the battery) on DIN Rail, and connect the connector of the battery to the slot "BAT" of GT-530.



# > Technical Support

ICP DAS Service : <a href="mailto:service@icpdas.com">service@icpdas.com</a>