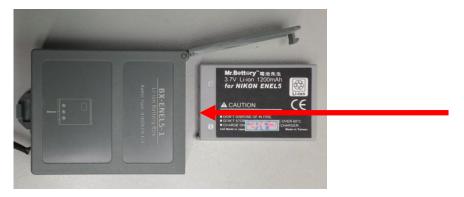

#### > Installation

A. Install Nikon a battery ENEL5 into the battery box.

B. Install BX-ENEL5-1 battery box and GT-530 (or other device that need the battery) on DIN Rail, and connect the connector of the battery to the slot "BAT" of GT-530.