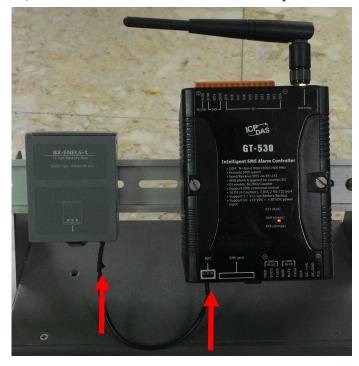

#### > Installation

A. Install Nikon a battery ENEL5 into the battery box.

B. Install BX-ENEL5-1 battery box and GT-530 (or other device that need the battery) on DIN Rail, and connect the connector of the battery to the slot "BAT" of GT-530.