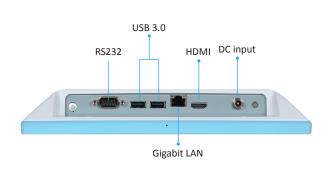

#### I/O Interface

| USB          | 2x USB3.0              |
|--------------|------------------------|
| Serial Port  | 1x RS232               |
| Ethernet     | 1x Gigabit LAN         |
| Display      | 1x HDMI                |
| Power Switch | 1x on/off power switch |
| DC input     | 1x DC Power Jack       |