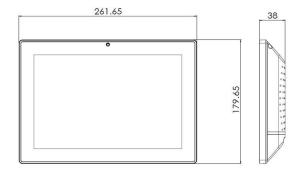

### **DIMENSIONS**

#### **Mechanical & Environmental**

| Water/Dust Resistance | Front Panel: IP65                          |
|-----------------------|--------------------------------------------|
| Operating Temperature | 0°C ~ 35°C                                 |
| Infection Control     | Anti-disinfectant wiping (Front Panel)     |
| Dimensions            | 262mm(W) x 180mm(H) x 38mm(D)              |
| Net Weight            | 1.3 kg                                     |
| VESA Mounting         | 75mm x 75mm                                |
| Certifications        | - CE/ FCC Part 18 Class B<br>- IEC 60601-1 |